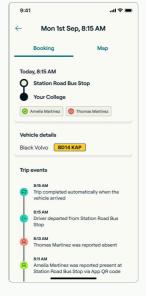

## View trips

When your student passenger has active bookings, you can track their progress in real-time

Recurring bookings will generate regularly

You can view upcoming and in progress trips

You can see trip events in real-time

You can track your passenger's vehicle progress