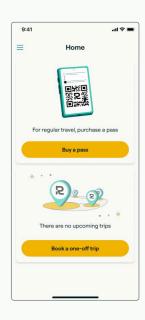

You may add more than one passenger

Once you've created your accounts, you'll see your Home screen

#### Buy a pass

From the Home screen, tap Buy a pass

Select the passenger for whom you wish to buy a pass

Scroll to find your preferred pass, then tap on Find out more

Review your selected pass details - to proceed, tap Purchase pass