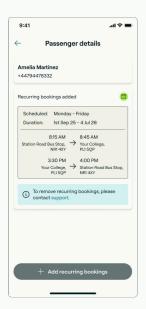

### Add recurring bookings (from 16 June)

To use the pass, you'll need to make bookings. Adding recurring bookings allows you to select your regular pickup stop and return time once, and have bookings automatically generated throughout the duration of the pass.