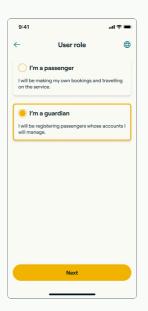

#### Create an account

Add your mobile number, you'll receive a verification code

Add your student's selected route code from this list

Select the guardian role

Enter your details

Tap Add a passenger

Enter your student's details