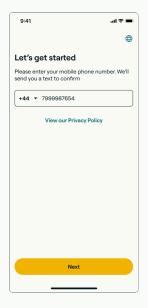

#### Create an account

Add your mobile number, you'll receive a verification code

Add your student's selected route code from this list

Select the guardian role

Enter your details

Tap Add a passenger

Enter your student's details