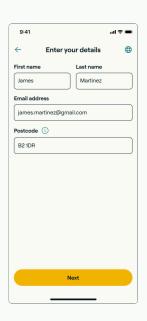

#### Create an account

Add your mobile number, you'll receive a verification code

Add your student's selected route code from this list

Select the guardian role

Enter your details

Tap Add a passenger

Enter your student's details