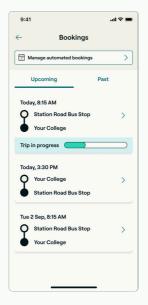

## View trips

When your student passenger has active bookings, you can track their progress in real-time

Recurring bookings will generate regularly

You can view upcoming and in progress trips

You can see trip events in real-time