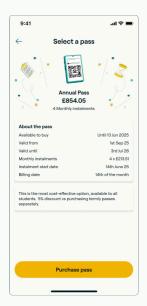

#### Buy a pass

From the Home screen, tap Buy a pass

Select the passenger for whom you wish to buy a pass

Scroll to find your preferred pass, then tap on Find out more

Review your selected pass details - to proceed, tap Purchase pass

Securely add your payment details: all major debit and credit cards are accepted

When successful, you will see a confirmation that your payment has been made/ scheduled