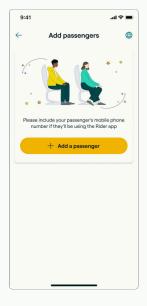

#### Create an account

Add your mobile number, you'll receive a verification code

Add your student's selected route code from this list

Select the guardian role

Enter your details

Tap Add a passenger

Enter your student's details

You may add more than one passenger

Once you've created your accounts, you'll see your Home screen