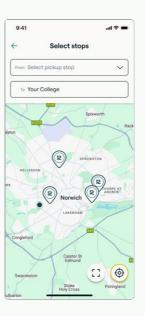

From the Menu, tap Bookings, then tap Manage recurring bookings

Select the passenger for whom you wish to make bookings, and tap Add recurring bookings

Select a pickup stop from the drop-down menu or map

Select a return time