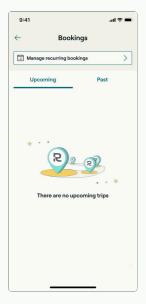

From the Menu, tap Bookings, then tap Manage recurring bookings

Select the passenger for whom you wish to make bookings, and tap Add recurring bookings

Select a pickup stop from the drop-down menu or map