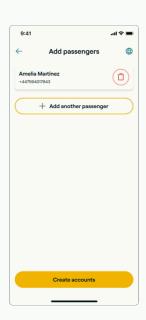

You may add more than one passenger

Once you've created your accounts, you'll see your Home screen