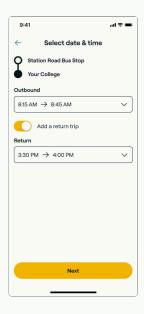

### Add recurring bookings (from 16 June)

To use the pass, you'll need to make bookings. Adding recurring bookings allows you to select your regular pickup stop and return time once, and have bookings automatically generated throughout the duration of the pass.

From the Menu, tap Bookings, then tap Manage recurring bookings

Select the passenger for whom you wish to make bookings, and tap Add recurring bookings

Select a pickup stop from the drop-down menu or map

Select a return time