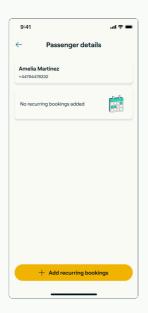

### Add recurring bookings (from 16 June)

To use the pass, you'll need to make bookings. Adding recurring bookings allows you to select your regular pickup stop and return time once, and have bookings automatically generated throughout the duration of the pass.

From the Menu, tap Bookings, then tap Manage recurring bookings

Select the passenger for whom you wish to make bookings, and tap Add recurring bookings

Select a pickup stop from the drop-down menu or map