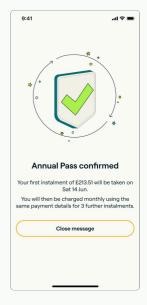

Securely add your payment details: all major debit and credit cards are accepted

When successful, you will see a confirmation that your payment has been made/ scheduled