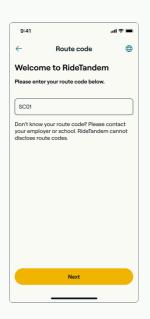

#### Create an account

Add your mobile number, you'll receive a verification code

Add your student's selected route code from this list

Select the guardian role

Enter your details

Tap Add a passenger

Enter your student's details