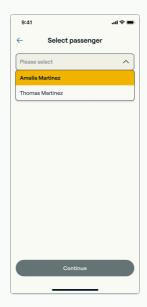

#### Buy a pass

From the Home screen, tap Buy a pass

Select the passenger for whom you wish to buy a pass

Scroll to find your preferred pass, then tap on Find out more

Review your selected pass details - to proceed, tap Purchase pass