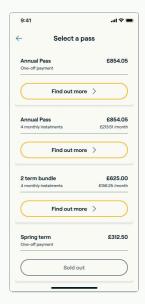

#### Buy a pass

From the Home screen, tap Buy a pass

Select the passenger for whom you wish to buy a pass

Scroll to find your preferred pass, then tap on Find out more

Review your selected pass details - to proceed, tap Purchase pass