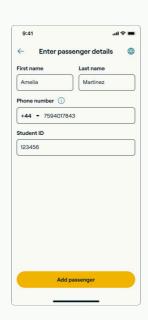

#### Create an account

Add your mobile number, you'll receive a verification code

Add your student's selected route code from this list

Select the guardian role

Enter your details

Tap Add a passenger

Enter your student's details

You may add more than one passenger

Once you've created your accounts, you'll see your Home screen